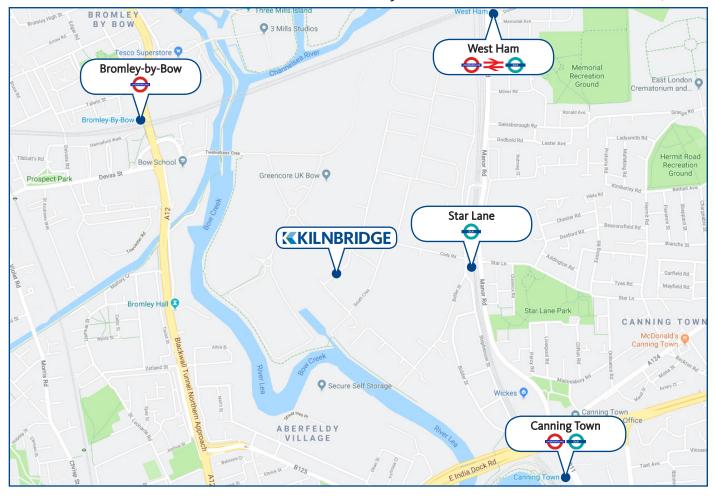

### **London Underground**

- Bromley-by-Bow (District and Hammersmith & City lines) 10 minutes walk
- Canning Town (Jubilee line) 10 minutes walk
- West Ham (District, Hammersmith & City and Jubilee lines) - 10 minutes walk

#### DLR

- Star Lane 5 minutes walk
- Canning Town 10 minutes walk
- West Ham 10 minutes walk

#### Train

West Ham (c2c line) - 10 minutes walk

### Bus

No. 323 (Stop H) - 2 minutes walk